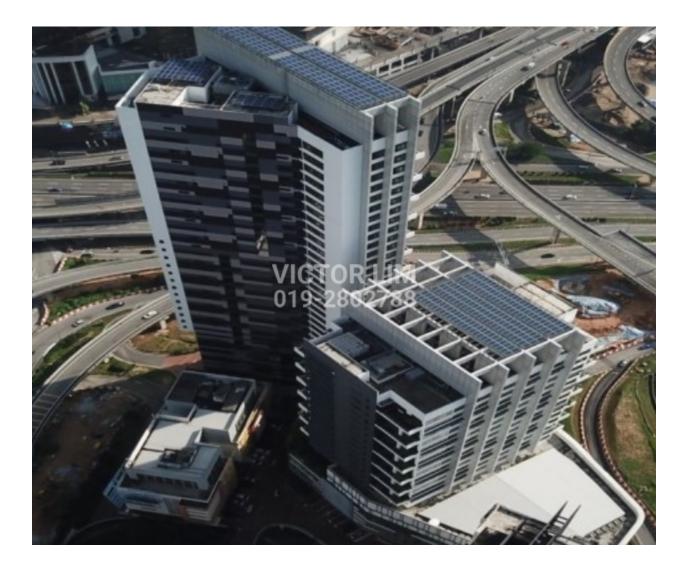

#### DESCRIPTION

Mercu Mustapha Kamal is located within the mixed development of NeoDamansara, Damansara Perdana. It consists of 2 office towers, retail units, a banquet hall and a muslim prayer hall. The floor area for the office towers are as follows:-Tower 1 – Net floor area of 281,125 sq.ft. – 26-storey Tower 2 – Net floor area of 180,000 sq.ft. – 14-storey

Strategically located within the Golden Triangle of Petaling Jaya. Right at the entrance into Damansara Perdana with unobstructed view from Damansara Puchong Highway (LDP) and Penchala Link Highway.

**GOOGLE MAP** 