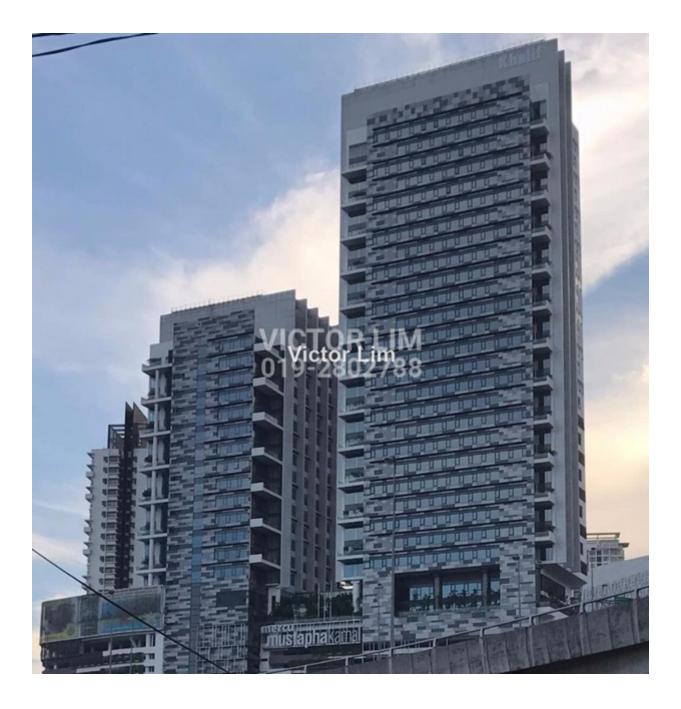

#### DESCRIPTION

Mercu Mustapha Kamal is located within the mixed development of NeoDamansara, Damansara Perdana. It consists of 2 office towers, retail units, a banquet hall and a muslim prayer hall. The floor area for the office towers are as follows:-Tower 1 – Net floor area of 281,125 sq.ft. – 26-storey Tower 2 – Net floor area of 180,000 sq.ft. – 14-storey